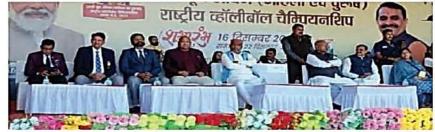

## WELCOME MESSAGE

It is gratifying to note that the 25<sup>th</sup> Youth National Volleyball Championship for Men & Women is being hosted by Panna Municipal Corporation under the aegis of Volleyball Federation of India and Madhya Pradesh Amateur Volleyball Association at Tulliyan Maidan, Panna, Madhya Pradesh from 16<sup>th</sup> to 22<sup>nd</sup> December 2022.

50 men & women teams are taking part in this Championship and I fully confident that all the teams will give their excellent performance for the spectators and will carry sweet memories of their participation.

I express my compliments to keen efforts and interest evinced by Shri. Rudra Pratap Singh, dynamic President of Madhya Pradesh Amateur Volleyball Association along with the members of the organizing committee in conducting such a prestigious Championship in a befitting manner at Panna, Madhya Pradesh.