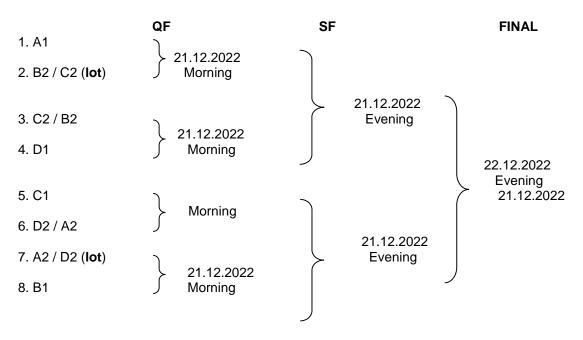

#### System - League cum Knockout

*N.B:* Top two finishers in each group in both Boys and Girls will play for knock out as follows:

#### KNOCK OUT - BOYS & GIRLS

Bronze Medal Matches on 22.12.2022 (Evening)

ANIL CHOUDHARY Secretary General, VFI

AFTER COMPITION OF LEAGUE MATCHES, THE LOTS FOR LNOCK OUT MATCHES WILL TAKE PLACE ON 20.12.2022 (EVENING). THE COACHES/MANAGERS OF QUALIFIED TEAMS ARE REQUESTED TO ASSEMBLE AT THE GROUND.

| Day /Date               | Match<br>No. | Quarte | r Fina | al Matches  | Phase | Time | Court |
|-------------------------|--------------|--------|--------|-------------|-------|------|-------|
|                         | M 79         | A1     | Vs     | B2/C2 (Lot) | QF 1  |      |       |
|                         | F 56         | A1     | Vs     | B2/C2 (Lot) | QF 1  |      |       |
|                         | F 57         | D1     | Vs     | C2/B2 (Lot) | QF 2  |      |       |
| Day-6                   | M 80         | D1     | Vs     | C2/B2 (Lot) | QF 2  |      |       |
| 21.12.2022<br>WEDNESDAY |              |        |        |             |       |      |       |
| (Morning)               | M 81         | C1     | Vs     | A2/D2 (Lot) | QF 3  |      |       |
|                         | F 58         | C1     | Vs     | A2/D2 (Lot) | QF 3  |      |       |
|                         | F 59         | B1     | Vs     | D2/A2 (Lot) | QF 4  |      |       |
|                         | M 82         | B1     | Vs     | D2/A2 (Lot) | QF 4  |      |       |

#### **Round-2 Knock-out Matches**

| Day /Date              | Match<br>No. | Semi           | Phase | Time           | Court |  |  |
|------------------------|--------------|----------------|-------|----------------|-------|--|--|
|                        | M 83         | Winner of M 79 | Vs    | Winner of M 80 | SF 1  |  |  |
| Day-6<br>21.12.2022    | F 60         | Winner of F 56 | Vs    | Winner of F 57 | SF 1  |  |  |
| WEDNESDAY<br>(Evening) | F 61         | Winner of F 58 | Vs    | Winner of F 59 | SF 2  |  |  |
| ,                      | M 84         | Winner of M 81 | Vs    | Winner of M 82 | SF 2  |  |  |

| Day /Date           | Match<br>No. | Me             | Medal Matches |                |    |  | Court |
|---------------------|--------------|----------------|---------------|----------------|----|--|-------|
|                     | M 85         | Loser of M 83  | Vs            | Loser of M 84  | BM |  |       |
| Day- 7<br>22.122022 | F 62         | Loser of F 60  | Vs            | Loser of F 61  | BM |  |       |
| THURSDAY            | F 63         | Winner of F 60 | Vs            | Winner of F 61 | F  |  |       |
|                     | M 86         | Winner of M 83 | Vs            | Winner of M 84 | F  |  |       |